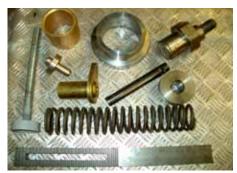

RPM supply new electrical, hydraulic and mechanical spare parts for a range of machines:

## **MECHANICAL:**

- Bearings
- Belts
- Bushings, shafts and pins
- Tamper Head brake pads
- Feed Tray rollers
- Scrapers and push blades
- Hardox base plates
- Spillage retainers
- Tyres (can be pressed)
- Frame supports
- Vibrator elements (new & reconditioned)
- Strapper Canopies
- Strapper Clamp Rubbers